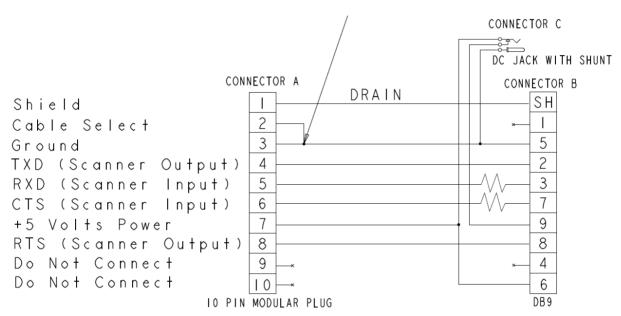

# CBL-020-300-C00

Cable for product: Generic HSM - bar code scanner

**Description:** Standard Serial RS232 DB9 Female coiled

Interface: RS232 TTL (5V)

Connector A: Molded 10 Pin Modular (RJ50 like)

Connector B: Molded DB9 - Female

**Connector C:** STD HSM Power link 5V (DC Jack with shunt)

Cable length: 2.80 meter (retracted ~1.35 m)

Max extended

## Pin assignment

### **Connector assignment**

#### NOTE:

• WARNING: connecting to 12V host powered systems with these cables will damage the 5V-only scanner when the External Power (PSU) is disconnected from con. C.

Under no circumstances will Honeywell International Inc. be liable to any person or business entity for any direct, indirect, special, incidental, consequential or other damages based on any use of the information in this document or any other linked or referenced document, including, without limitation, any lost profits, business interruption, or loss of programs or information, even if Honeywell International Inc. has been specifically advised of the possibility of such damages.