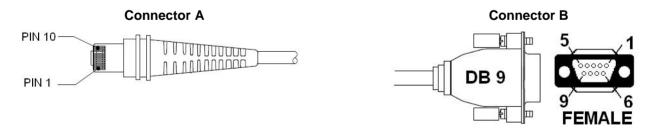

# CBL-020-300-C00

Cable for product: Generic HSM - bar code scanner

**Description:** Standard Serial RS232 DB9 Female coiled

Interface: RS232 TTL (5V)

Connector A: Molded 10 Pin Modular (RJ50 like)

Connector B: Molded DB9 - Female

## Pin assignment

### **Connector assignment**