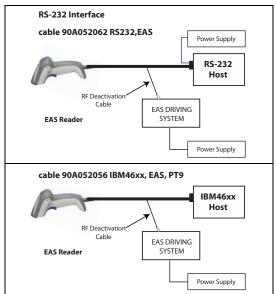

## Gryphon™ I GD4100-EAS

## **Tag Deactivation**

Tag deactivation is performed at a distance of a few centimeters. Simply bring the reader closer to the tag. Successful deactivation is signaled by an audible tone (see your EAS System manual for more information).



## **EAS Connections**



## PATENTS

This product is covered by one or more of the following patents.

Design Pat.: EP 870,787

US Pat: 5,144,118: 5,311,000; 5,481,098; 5,493,108; 5,929,421; 5,992,740; 6,098,883; 6,260,764; 6,443,360 B1; 6,517,003 B2; 6,631,846 B2; 6,808,114 B1; 6,817,525 B2; 6,997,385 B2; 7,075,663 B2; 7,387,246 B2; 7,527,198 B2.

European Pat.: 789,315 B1; 926,620 B1; 962,880 B1; 997,760 B1; 1,128,314 B1; 1,128,315 B1; 1,164,536 B1; 1,217,571 B1; 1,396,811 B1; 1,413,971 B1.

Additional patents pending