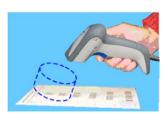

## **Tag Deactivation**

Tag deactivation is performed at a distance of a few centimeters. Simply bring the reader closer to the tag. Successful deactivation is signaled by an audible tone (see your EAS System manual for more information).